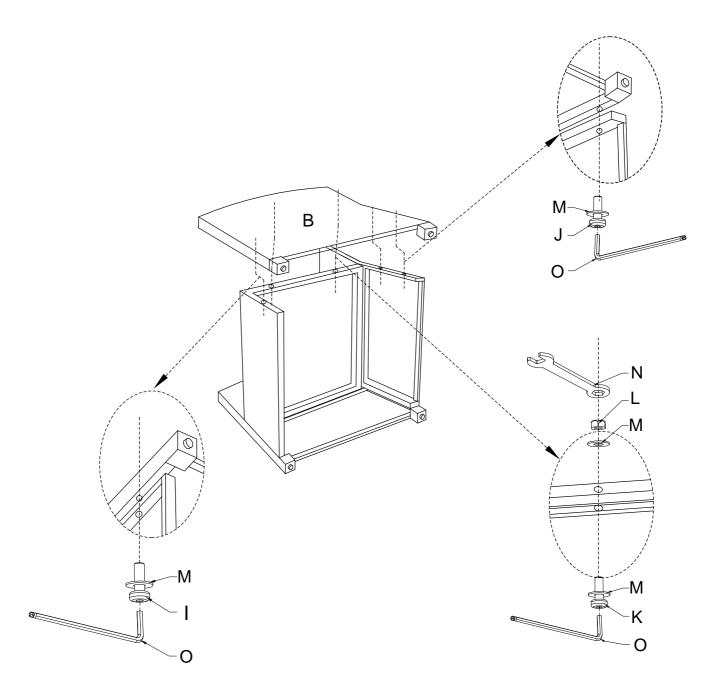

**Step 2.** Attach Seat Panel(D) to Left Arm Panel(A) and Back Panel (C) using the Short Bolts(I),Long Bolts( K),Washers(M), Nuts(L), Wrench (N) & Allen Key (O).

4 of 7

Step 3. Attach Right Arm Panel(B) to assembled parts(A,C&D) using Short Bolts (I),Medium Bolts (J),Long Bolts (K),Washers (M), Nuts (L),Wrench (N) and Allen Key (O).