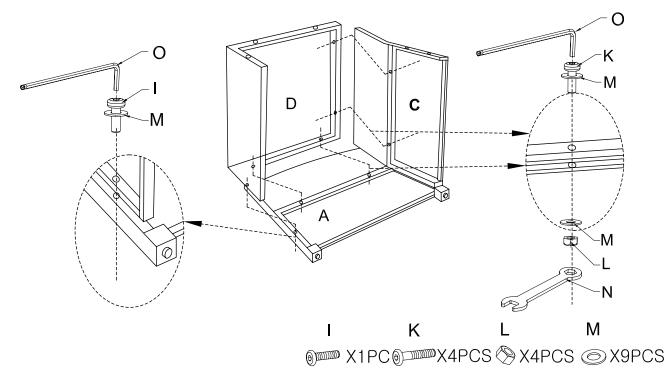

**Step 2.** Attach Seat Panel(D) to Left Arm Panel(A) and Back Panel (C) using the Short Bolts(I),Long Bolts( K),Washers(M), Nuts(L), Wrench (N) & Allen Key (O).

4 of 7

Step 3. Attach Right Arm Panel(B) to assembled parts(A,C&D) using Short Bolts (I),Medium Bolts (J),Long Bolts (K),Washers (M), Nuts (L),Wrench (N) and Allen Key (O).