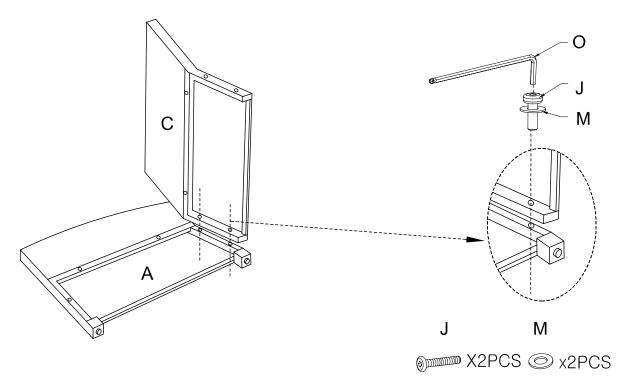

Step 1. Lay Left Arm Panel (A) down on a flat surface. Attach Back Panel(C) to Left Arm Panel(A) using the Medium Bolts(J), Washers(M) & Allen Key (O).

NOTE: Please do not fully tighten bolts until unit is fully assembled.