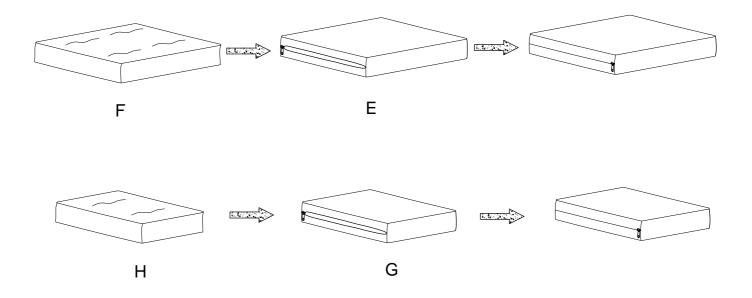

**Step 4.** Insert Inner Of Seat Cushion (F) into Cover Of Seat Cushion (E). Insert Inner Of Back Cushion (H) into Cover Of Back Cushion (G).

Step 5. Place Seat Cushion and Back Cushion on the chair.