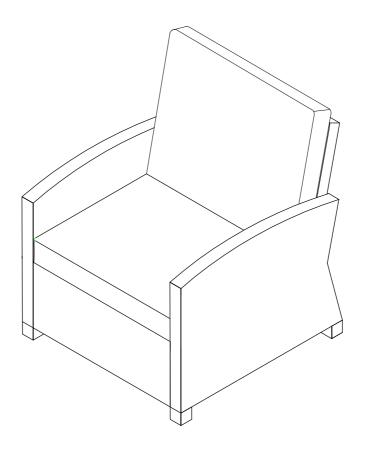

## Biltmore Outdoor Wicker Arm Chair

**Step 4.** Insert Inner Of Seat Cushion (F) into Cover Of Seat Cushion (E). Insert Inner Of Back Cushion (H) into Cover Of Back Cushion (G).

Step 5. Place Seat Cushion and Back Cushion on the chair.