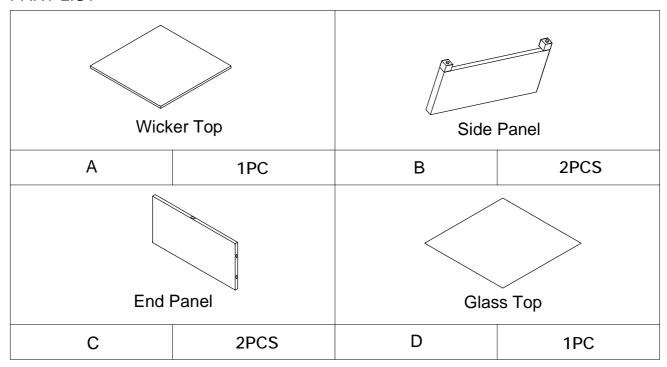

hased a stylish piece of Crosley Furniture. We strive to provide fine furniture products, built with quality materials and hand finished details. Please carefully follow the assembly instructions to ensure your furniture is assembled correctly to provide long lasting enjoyment.

Should you experience any missing or damaged parts **do not return to the store**. Please visit our website <a href="www.crosleyfurniture.com">www.crosleyfurniture.com</a> or contact us directly at 800-815-4796.

Care: Use a soft, clean cloth that will not scratch the surface when cleaning. The use of solvents is not necessary. Should you choose to use solvents, test in an inconspicuous area first to avoid damaging the finish. To clean, simply use a soft, clean cloth lightly dampened with water.

## **PART LIST**



## HARDWARE LIST



**Step 1**. Lay wicker Top (A) on a flat surface with underside facing up. Attach Side Panels(B) to Top (A) using Short Bolts(E), Washers(G) and Allen Key (H).

NOTE: Please do not fully tighten bolts until unit is fully assembled.



**Step 2**. Attach End Panels (C) to Top Panel (A) using Short Bolts(E), Washers(G) and Allen Key(H).



**Step 3**. Attach End Panels (C) to Side Panels (B) using Long Bolts(F), Washers(G) and Allen Key(H).



**Step 4**. Turn the table upright and place the glass on the table top.





## Limited Manufacturers Warranty

Crosley Furniture Products are warranted against defects in material and workmanship for a period of 90 days beginning from the date of sale. Should any parts be missing or defective, we will replace or repair the parts