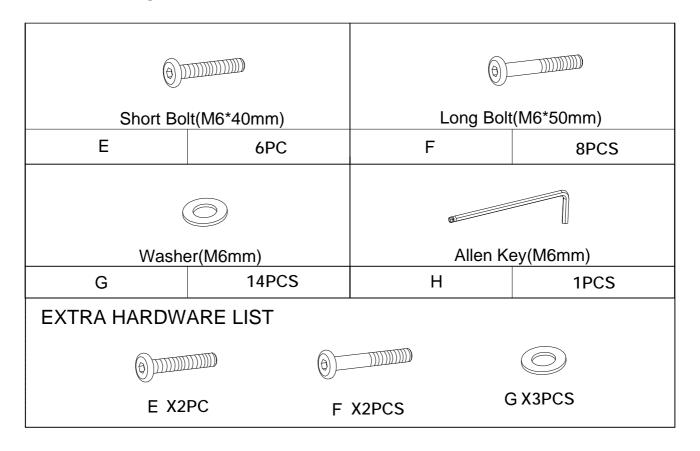

## HARDWARE LIST

**Step 1**. Lay wicker Top (A) on a flat surface with underside facing up. Attach Side Panels(B) to Top (A) using Short Bolts(E), Washers(G) and Allen Key (H).

NOTE: Please do not fully tighten bolts until unit is fully assembled.