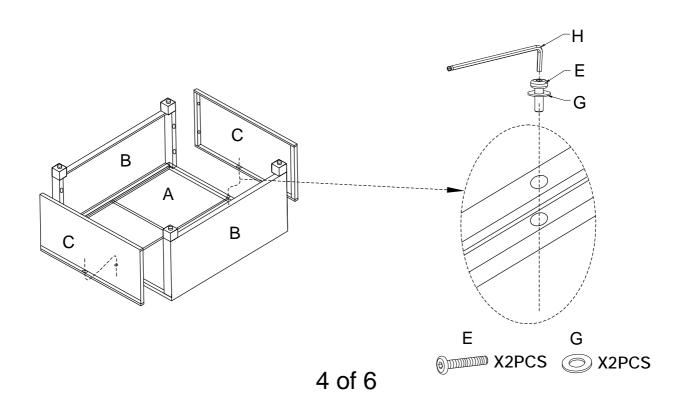

## HARDWARE LIST

**Step 1**. Lay wicker Top (A) on a flat surface with underside facing up. Attach Side Panels(B) to Top (A) using Short Bolts(E), Washers(G) and Allen Key (H).

NOTE: Please do not fully tighten bolts until unit is fully assembled.

**Step 2**. Attach End Panels (C) to Top Panel (A) using Short Bolts(E), Washers(G) and Allen Key(H).

**Step 3**. Attach End Panels (C) to Side Panels (B) using Long Bolts(F), Washers(G) and Allen Key(H).