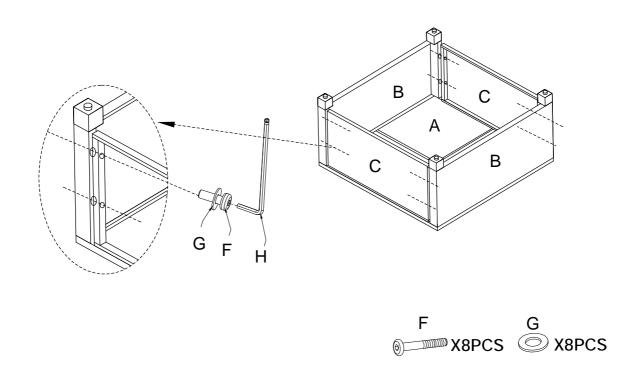

**Step 2**. Attach End Panels (C) to Top Panel (A) using Short Bolts(E), Washers(G) and Allen Key(H).

**Step 3**. Attach End Panels (C) to Side Panels (B) using Long Bolts(F), Washers(G) and Allen Key(H).