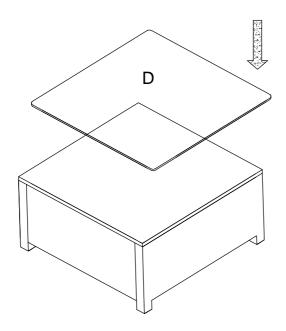

ch the surface when cleaning. The use of solvents is not necessary. Should you choose to use solvents, test in an inconspicuous area first to avoid damaging the finish. To clean, simply use a soft, clean cloth lightly dampened with water.

## **PART LIST**



## HARDWARE LIST



**Step 1**. Lay wicker Top (A) on a flat surface with underside facing up. Attach Side Panels(B) to Top (A) using Short Bolts(E), Washers(G) and Allen Key (H).

NOTE: Please do not fully tighten bolts until unit is fully assembled.



**Step 2**. Attach End Panels (C) to Top Panel (A) using Short Bolts(E), Washers(G) and Allen Key(H).



**Step 3**. Attach End Panels (C) to Side Panels (B) using Long Bolts(F), Washers(G) and Allen Key(H).



**Step 4**. Turn the table upright and place the glass on the table top.





## Limited Manufacturers Warranty

Crosley Furniture Products are warranted against defects in material and workmanship for a period of 90 days beginning from the date of sale. Should any parts be missing or defective, we will replace or repair the parts for a period of 90 days from the date of purchase.

Should you experience any missing or damaged parts, do not return to the store. Please contact us directly at 800-815-4796 from 9 AM to 5 PM (EST) Monday to Friday.

This warranty gives the purchaser specified legal rights in addition to any rights which may vary from state to state. In accordance with the "Moss-Magnuson Warranty Act" of july 10, 1975, this is termed a "limited warranty" which in no way compromises Crosley Furniture's high standards of Quality and Workmanship.