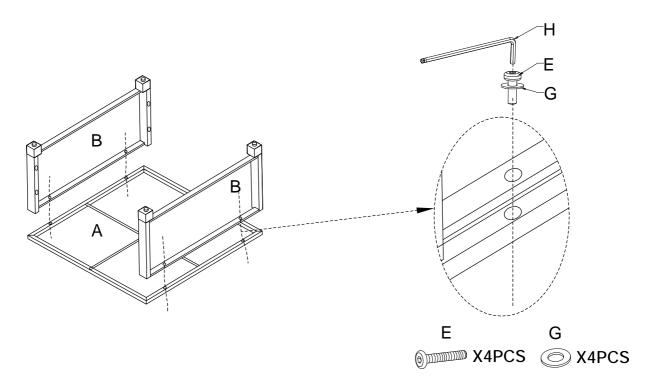

## HARDWARE LIST

**Step 1**. Lay wicker Top (A) on a flat surface with underside facing up. Attach Side Panels(B) to Top (A) using Short Bolts(E), Washers(G) and Allen Key (H).

NOTE: Please do not fully tighten bolts until unit is fully assembled.