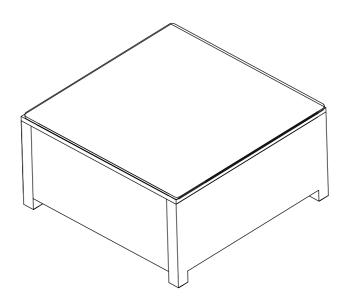

## Biltmore Outdoor Wicker Sectional Glass Top Coffee Table CO7207-WB

Congratulations! You have purchased a stylish piece of Crosley Furniture. We strive to provide fine furniture products, built with quality materials and hand finished details. Please carefully follow the assembly instructions to ensure your furniture is assembled correctly to provide long lasting enjoyment.