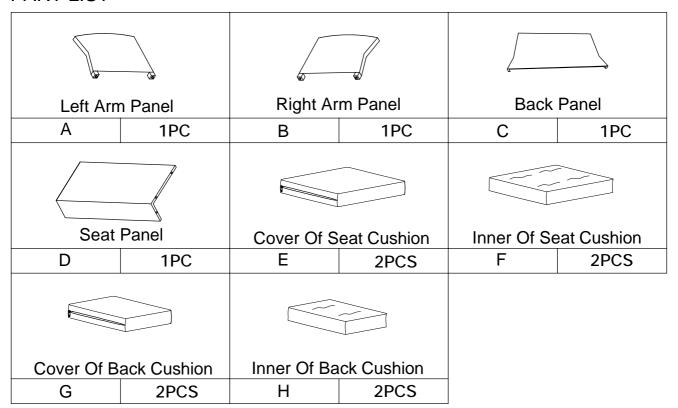

purchased a stylish piece of Crosley Furniture. We strive to provide fine furniture products, built with quality materials and hand finished details. Please carefully follow the assembly instructions to ensure your furniture is assembled correctly to provide long lasting enjoyment.

Should you experience any missing or damaged parts **do not return to the store**. Please visit our website <a href="www.crosleyfurniture.com">www.crosleyfurniture.com</a> or contact us directly at 800-815-4796.

Care: Use a soft, clean cloth that will not scratch the surface when cleaning. The use of solvents is not necessary. Should you choose to use solvents, test in an inconspicuous area first to avoid damaging the finish. To clean, simply use a soft, clean cloth lightly dampened with water.

## PART LIST



## HARDWARE LIST



**Step 1.** Lay Left Arm Panel (A) down on a flat surface. Attach Back Panel(C) to Left Arm Panel(A) using the Medium Bolts(J), Washers(M) & Allen Key (O).

NOTE: Please do not fully tighten bolts until unit is fully assembled.



**Step 2.** Attach Seat Panel(D) to Left Arm Panel(A) and Back Panel (C) using the Short Bolts(I),Long Bolts(K),Washers(M), Nuts(L), Wrench (N) & Allen Key (O).



**Step 3**. Attach Seat Panel (C) to Arm Panel (A) and Back Panel (B) using the Short Bolts(H), Washers (K) & Allen Key (L).



**Step 4**. Insert Inner Of Seat Cushion (E) into Cover Of Seat Cushion (D). Insert Inner Of Back Cushion (G) into Cover Of Back Cushion (F).



**Step 4.** Insert Inner Of Seat Cushion (F) into Cover Of Seat Cushion (E). Insert Inner Of Back Cushion (H)