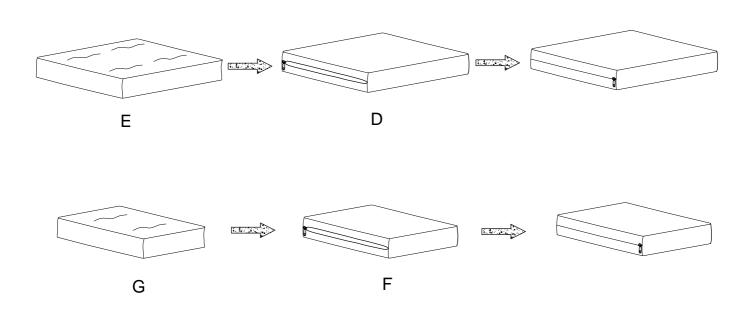

**Step 4**. Insert Inner Of Seat Cushion (E) into Cover Of Seat Cushion (D). Insert Inner Of Back Cushion (G) into Cover Of Back Cushion (F).

**Step 4.** Insert Inner Of Seat Cushion (F) into Cover Of Seat Cushion (E). Insert Inner Of Back Cushion (H) into Cover Of Back Cushion (G).