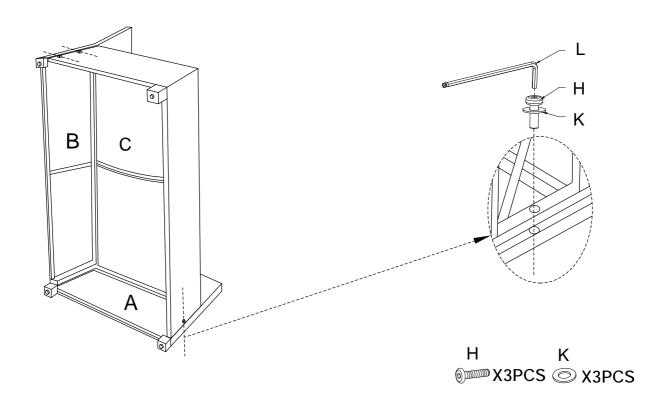

**Step 2.** Attach Seat Panel(D) to Left Arm Panel(A) and Back Panel (C) using the Short Bolts(I),Long Bolts(K),Washers(M), Nuts(L), Wrench (N) & Allen Key (O).

**Step 3**. Attach Seat Panel (C) to Arm Panel (A) and Back Panel (B) using the Short Bolts(H), Washers (K) & Allen Key (L).