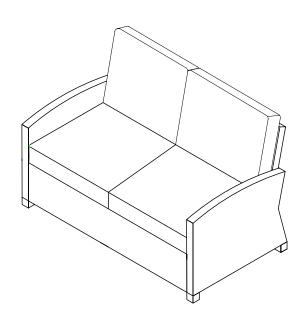

l(C) to Left Arm Panel(A) using the Medium Bolts(J), Washers(M) & Allen Key (O).

NOTE: Please do not fully tighten bolts until unit is fully assembled.



**Step 2.** Attach Seat Panel(D) to Left Arm Panel(A) and Back Panel (C) using the Short Bolts(I),Long Bolts(K),Washers(M), Nuts(L), Wrench (N) & Allen Key (O).



**Step 3**. Attach Seat Panel (C) to Arm Panel (A) and Back Panel (B) using the Short Bolts(H), Washers (K) & Allen Key (L).



**Step 4**. Insert Inner Of Seat Cushion (E) into Cover Of Seat Cushion (D). Insert Inner Of Back Cushion (G) into Cover Of Back Cushion (F).



**Step 4.** Insert Inner Of Seat Cushion (F) into Cover Of Seat Cushion (E). Insert Inner Of Back Cushion (H) into Cover Of Back Cushion (G).



Step 5. Place Seat Cushion and Back Cushion on the loveseat.





## Limited Manufacturers Warranty

Crosley Furniture Products are warranted against defects in material and workmanship for a period of 90 days beginning from the date of sale. Should any parts be missing or defective, we will replace or repair the parts for a period of 90 days from the date of purchase.

Should you experience any missing or damaged parts, do not return to the store. Please contact us directly at 800-815-4796 from 9

This warranty gives the purchaser specified legal rights in addition to any rights which may vary from state to state.

AM to 5 PM (EST) Monday to Friday.

In accordance with the "Moss-Magnuson Warranty Act" of july 10, 1975, this is termed a "limited warranty" which in no way compromises Crosley Furniture's high standards of Quality and Workmanship.