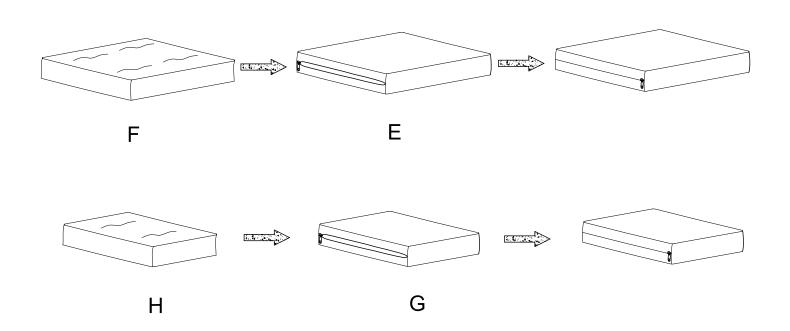

**Step 4**. Insert Inner Of Seat Cushion (E) into Cover Of Seat Cushion (D). Insert Inner Of Back Cushion (G) into Cover Of Back Cushion (F).

**Step 4.** Insert Inner Of Seat Cushion (F) into Cover Of Seat Cushion (E). Insert Inner Of Back Cushion (H) into Cover Of Back Cushion (G).