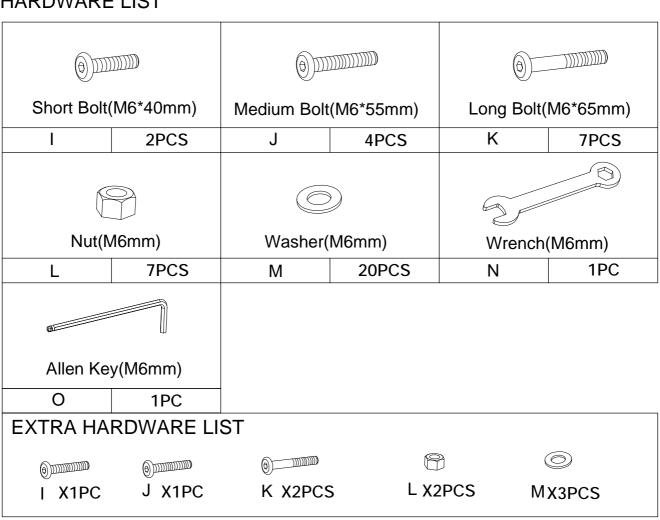

## HARDWARE LIST

**Step 1.** Lay Left Arm Panel (A) down on a flat surface. Attach Back Panel(C) to Left Arm Panel(A) using the Medium Bolts(J), Washers(M) & Allen Key (O).

NOTE: Please do not fully tighten bolts until unit is fully assembled.