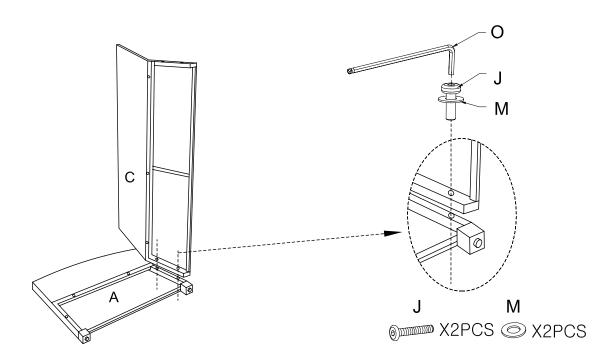

## HARDWARE LIST

**Step 1.** Lay Left Arm Panel (A) down on a flat surface. Attach Back Panel(C) to Left Arm Panel(A) using the Medium Bolts(J), Washers(M) & Allen Key (O).

NOTE: Please do not fully tighten bolts until unit is fully assembled.