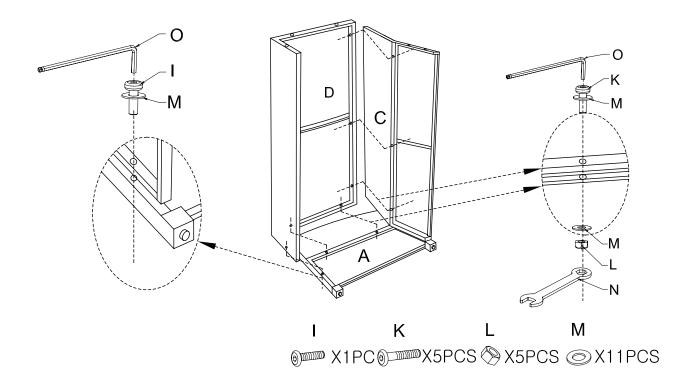

**Step 2.** Attach Seat Panel(D) to Left Arm Panel(A) and Back Panel (C) using the Short Bolts(I),Long Bolts(K),Washers(M), Nuts(L), Wrench (N) & Allen Key (O).

**Step 3**. Attach Seat Panel (C) to Arm Panel (A) and Back Panel (B) using the Short Bolts(H), Washers (K) & Allen Key (L).