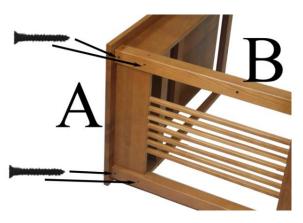

#### STEP 5

Lay Top Assembly (A) upside down on a non-abrasive surface. Secure one Side Assembly (B) as shown on right with 4 1-1/4" #8 screws.

Note: Make sure predrilled holes half way up Side Assembly (B) is facing back of Top Assembly (A) as shown in diagram to right.

#### STEP 6

Turn and lay assembled Side Assembly (B) on non-abrasive surface with Top Assembly (A) facing up. Fasten second Side Assembly (B) securely to Top Assembly (A) as shown on right with 4 1-1/4" #8 screws.

Note: Make sure predrilled holes half way up Side Assembly (B) is facing back of Top Assembly (A) and is on same side as other Side Assembly (B).