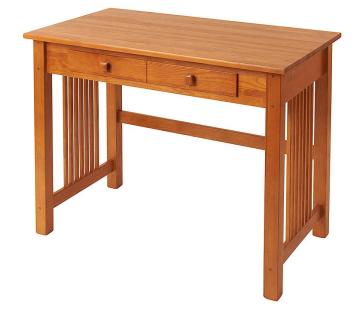

# **MISSION DESK**

Thank you for purchasing our Mission Desk. Assembly of this product requires the use of a Phillips screwdriver and a hammer. We have found it helpful to have a second person assist with assembly.