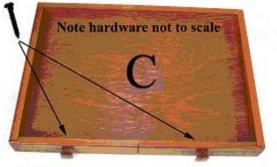

re one Side Assembly (B) as shown on right with 4 1-1/4" #8 screws.

Note: Make sure predrilled holes half way up Side Assembly (B) is facing back of Top Assembly (A) as shown in diagram to right.



#### STEP 6

Turn and lay assembled Side Assembly (B) on non-abrasive surface with Top Assembly (A) facing up. Fasten second Side Assembly (B) securely to Top Assembly (A) as shown on right with 4 1-1/4" #8 screws.

Note: Make sure predrilled holes half way up Side Assembly (B) is facing back of Top Assembly (A) and is on same side as other Side Assembly (B).



#### STEP 7

Lift unit upright with Side Assemblies (B) footed on ground. Attach Cross Panel (D) with remaining 2 1-1/4" #8 Screws. Secure on both sides.



#### **STEP 8**

Attach Wooden Knobs to Drawer (C) using 2 1-1/8" Pan Screws



# STEP 9

Lightly tap flush plugs into the holes in Side Assemblies that were used to assemble the unit.



### CARE

Dust as needed with a soft cloth. Clean with damp cloth and mild solution of dish soap. Polish with soft cloth and polish that contains no pigments or silicone.



AMERICAN MADE FURNITURE www.manchesterwood.com

Product Support 1-800-660-6930