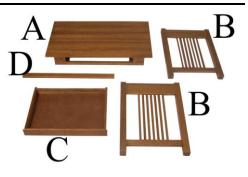

### **STEP 3 - PARTS**

- (A) Top Assembly 1
- (B) Side Assembly 2
- (C) Drawer 1
- (D) Cross Panel 1