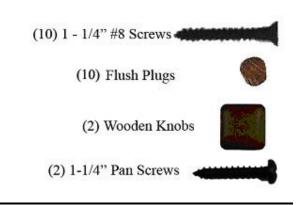

AMERICAN MADE FURNITURE

# **MISSION DESK**



Thank you for purchasing our Mission Desk. Assembly of this product requires the use of a Phillips screwdriver and a hammer. We have found it helpful to have a second person assist with assembly.

#### STEP 1

Read through these instructions thoroughly before beginning assembly. We have found this to be of great value when first assembling this product.

## STEP 2

Remove all parts and hardware from packing material. Wooden pieces should be placed on a non-abrasive surface (like the carton or carpet) to prevent damage to the finish.

### **STEP 3 - PARTS**

- (A) Top Assembly 1
- (B) Side Assembly 2
- (C) Drawer 1
- (D) Cross Panel 1

#### **STEP 4**

Identify and count hardware using diagram at right.





#### STEP 5

Lay Top Assembly (A) upside down on a non-abrasive surface. Secure one Side Assembly (B) as shown on right with 4 1-1/4" #8 screws.

Note: Make sure predrilled holes half way up Side Assembly (B) is facing back of Top Assembly (A) as shown in diagram to right.



#### STEP 6

Turn and lay assembled Side Assembly (B) on non-abrasive surface with Top Assembly (A) facing up. Fasten second Side Assembly (B) securely to Top Assembly (A) as shown on right with 4 1-1/4" #8 screws.

Note: Make sure predrilled holes half way up Side Assembly (B) is facing back of Top Assembly (A) and is on same side as other Side Assembly (B).



#### STEP 7

Lift unit upright with Side Assemblies (B) footed on ground. Attach Cross Panel (D) with remaining 2 1-1/4" #8 Screws. Secure on both sides.