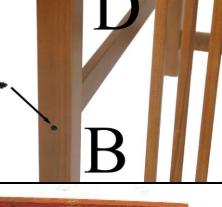

#### STEP 7

Lift unit upright with Side Assemblies (B) footed on ground. Attach Cross Panel (D) with remaining 2 1-1/4" #8 Screws. Secure on both sides.

# STEP 9

Lightly tap flush plugs into the holes in Side Assemblies that were used to assemble the unit.