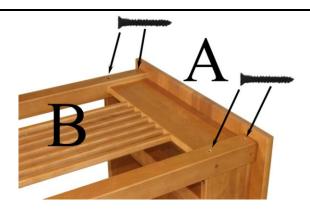

#### STEP 5

Lay Top Assembly (A) upside down on a non-abrasive surface. Secure one Side Assembly (B) as shown on right with 4 1-1/4" #8 screws.

Note: Make sure predrilled holes half way up Side Assembly (B) is facing back of Top Assembly (A) as shown in diagram to right.

#### STEP 6

Turn and lay assembled Side Assembly (B) on non-abrasive surface with Top Assembly (A) facing up. Fasten second Side Assembly (B) securely to Top Assembly (A) as shown on right with 4 1-1/4" #8 screws.

Note: Make sure predrilled holes half way up Side Assembly (B) is facing back of Top Assembly (A) and is on same side as other Side Assembly (B).